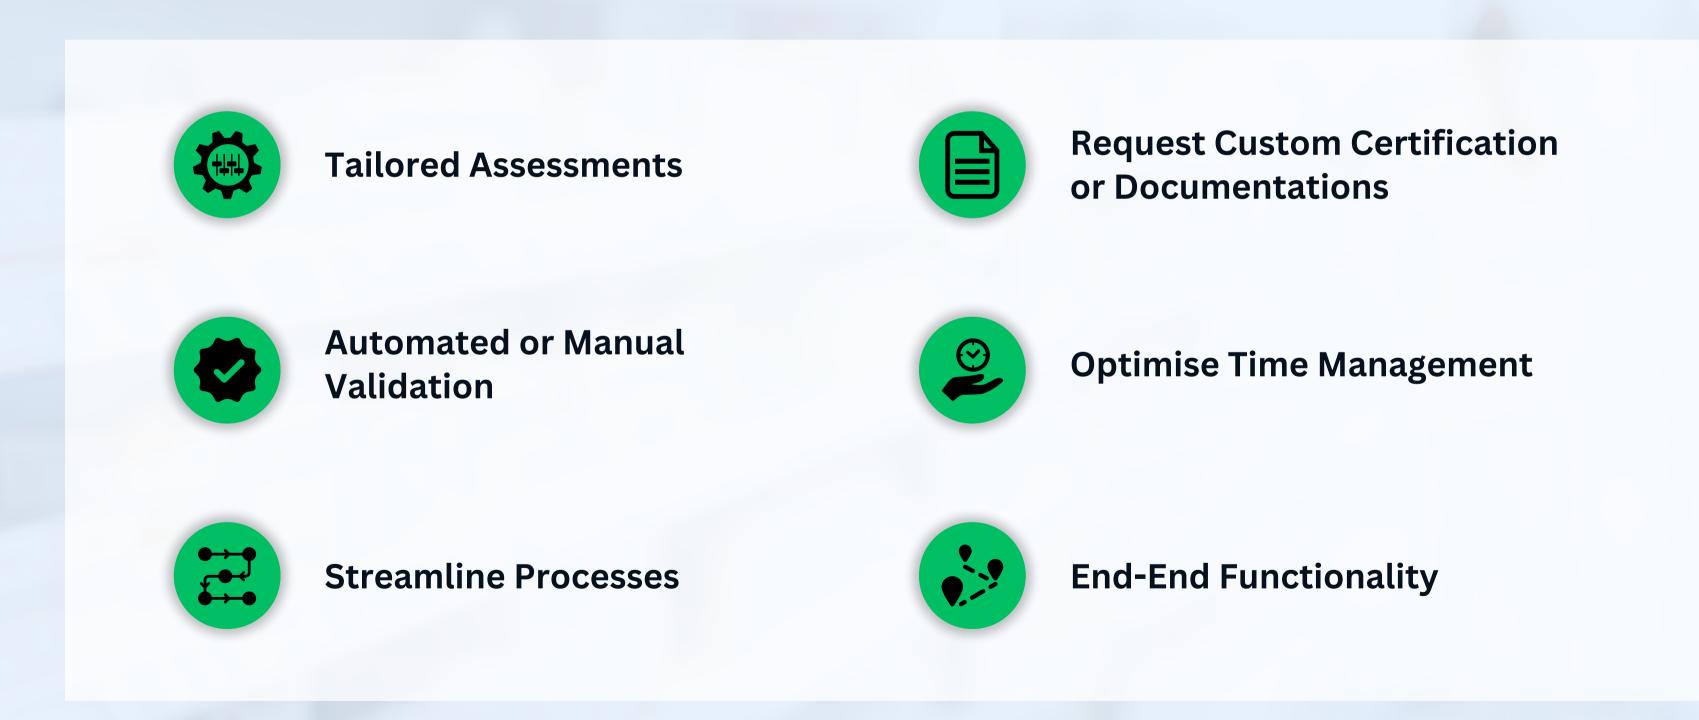

### Customise Recruitment and Certifications for your needs

This application offers a flexible recruitment and certification solution with personalised assessments, validation options, process optimisation, and comprehensive functionality.